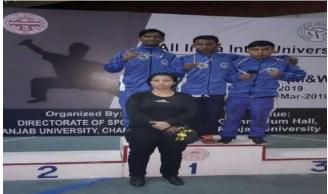

#### 11. Participated in All India Inter University Wushu (M/W) 2018-19

Dibrugarh University Wushu team participated in All India Inter University Wushu 2018-19, to be held at Panjab University, Chandigarh, w.e.f. 12<sup>th</sup> to 16<sup>th</sup> March, 2019. The team members were: Male: Bikram Thapa (Sarupather College), Bharat Limbu (Gargaon College), Pankaj Dhadumia (Borhat B.P.B.M. College), Pranjal Chetia (Tinsukia College), Amit Kumar Raut (Dibru College), Manab Mitra (D.H.S.K. College) Women: Porishmita Mohan (Patsaku College), Sumpi Lalung (Sissi Borgaon College). In Wushu Men section **Mr Amrit Kr Raut got Silver medal in Nandao Event ,Mr Manab Mitra got Silver medal in Optional Taijian Event and Mr. Bikram thapa Got Bronze medal in the Sanda Mens events below 48 kg weight category .** Dr. O.Jiten Singh Associate Proffesor CSPES D.U & Miss Momi Kachari, Wushu Coach was accompanied the team as Manager & Coach respectively.