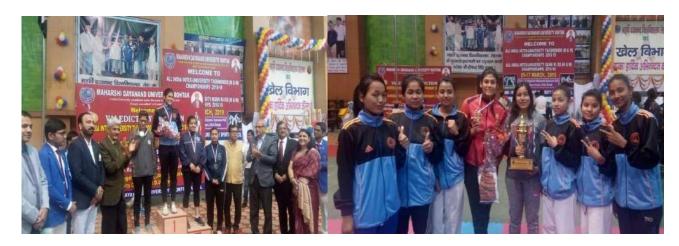

#### 6. Participated in East Zone Inter University Youth Festival 2018-19

Dibrugarh University Youth Festival team participated in East Zone Inter University Youth Festival 2018-19, to be held at L N Mitihila University, Darbhanga, Bihar w.e.f. 3<sup>rd</sup> to 7<sup>th</sup> January, 2019. The team members were:Baishali Boruah, Prantik Phukan, Gourishankar Gogoi, Baishali, Hazarika, Shyam sundar Bhuyan, Bhaskarjyoti Konwar, Snigdha Mahanta, Ramaieeta P. Borah, Bidya Bharati, Puja Das, Priyanka Buragohain, Pranami Mohan, Kashmiri, Bhyan, Krishnashree Buragohain, Bhagyashree Senapati, Rahul Ranjan Gogoi, Aakashnil Gogoi, Purbajyoti Gogoi, Supriya Mahanta, Ankita Mahanta, Ankita Handique, Kashmiri Bhuyan, Basanta Buragohain, Gaganjyoati Deka, Kailash Kutum, Bhashkarjyoti Gogoi, Abhisekh Kabra, Mridushmita Bordoloi, Pankhi Kashyap, Mriganka Baruah, Rajkumar Chutia, nayan Das, Abhijit Nath, Manash Pratim Lahon, Sandipan Bharadwaj, Gargi Saikia, Debojit Dutta, Anjan Dutta, Bitu Deka. Miss Mridusmita Phukan, Assistant Professor, CESPES, Dibrugarh University, was accompanied the team as Manager & Coach respectively.

#### 7. Participated in All India Inter University Youth Festival 2018-19

Dibrugarh University Youth Festival team participated in All India Inter University Youth Festival 2018-19, to be held at Chandigarh University, New Delhi.w.e.f. 1st to 5th February, 2019. The team members were: Miss Baishali Borah, Mr. Gaurishankar Gogoi, Mr. Abhishek Kabra. Dr. Pranjal Buragohain Mr. Prantik Phukan, Miss Jayashree Buragohain was accompanied the team as Manager.