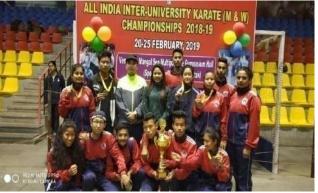

#### 8. Participated in All India Inter University Karate (M/W) 2018-19

Dibrugarh University Karate team participated in All India Inter University Karate 2018-19, to be held at MD University, Rohtak, Hariyana w.e.f. 20th to 25th February, 2019. The team members were: Male: Sikhanta Gogoi, (Jorhat College), Bitupan Saikia (Laluk College), Anjan Daring, Munna Regon (Borhola College), Anirudha Bora Golaghat College), Sankar Payeng (Majuli College), Rantumoni Saikia (PG Classes, DU). Women: Bharati Baro (Madhavdev College), Nayantara Saikia , Puzarani Bora (Bihpuria College), Tribedi Dutta (Lahoal College), Pronita Changmai (Sonari College), Dipanjali Baishnab (NLB City College), Dipanjali Payeng (Majuli College). Mr. Nayanjyoti Panging and Ms Monika Darik was accompanied the Team as Manager & Coach respectively.

#### **Achivement/Medals**

4. Mr. Sankar Payeng (Majuli College)

5. Ms Bharati Baro (Madhavdev College)

6. Ms Puzarani Bora (Bihpuria College),

7. Ms Tribedi Dutta (Lahoal College)

Ms Dipanjali Payeng (Majuli College).

3<sup>rd</sup> position in 84kg weight category 3<sup>rd</sup> Position in 45kg weight category

2<sup>nd</sup> position in Team Kata