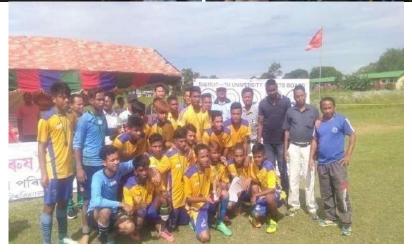

**Inter College Football (Men) Tournament 2018-19:** 

Inter College Football (Men) Tournament was organized w.e.f. 05.09.2018 to 14.09.2018 in various six zone i.e. Lakihmpur College, Sibsagarh College, Tinsukia College, Jorhat College, Golaghat College. Total 54 teams were participated in the tournament. Nazira College and Kamargaon College became the champion and Runner up respectively. Kalpajyoti Phukan (Nazira College) was declared as the Best Player of the final and Best Player of the Tournament: Dipu Mirdha (Kamargaon College).

# **Results:**

Winner : Nazira College, Nazira. (Suman Gogoi, Chiranjeet Gogoi, Dibankar Boruah, Rahul

Phukan, Hirakjyoti Gogoi, Agrashen Mohanta, Dhurbajyoti Dihingia, ,Om Bikash Gogoi, Tinku Baglari, Manush Pratim Chutia, Mohendra Moran, Babul Konwar, Bipul Konwar, Nabanit Buragohain, Rajprotim Gogoi, Hirakjyoti Gogoi, Ahash Gogoi,

Rothindra Sonowal, Mousam Sonowal, Priyanku Das ).

**Best Player of the Final Match: Kalpajyoti Phukan** (Nazira College) **Best Player of the Tournament: Dipu Mirdha** (Kamargaon College)