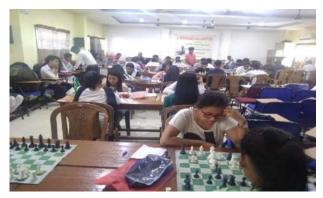

# **Inter College Chess (M/W) Tournament 2018-19:**

Inter College Chess (M/W) Tournament was organized by D.H.S.K. College on 18<sup>th</sup> & 19<sup>th</sup> September 2018. Total 14 Colleges were participated in the Championship.

# 6. INTER COLLEGE CHESS (M/W) TOURNAMENT 2018-19

Venue: D.H.S.K. COLLEGE, DIBRUGARH

Total college participated : 14

Date of Commencement : 18<sup>th &</sup> 19<sup>th</sup> September 2018

**Result Men Section** 