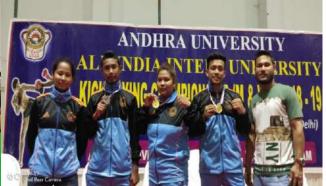

# 9. Participated in All India Inter University Kickboxing (M/W) 2018-19

Dibrugarh University Kickboxing team participated in All India Inter University Kickboxing 2018-19, to be held at Andhra University, Visakhapatnam w.e.f. 8<sup>th</sup> to 11<sup>th</sup> March, 2019. The team members were: Male: Rahul Gogoi (Sibsagarh Com. College), Alisun Barg ( Jorhat College), Tonmoi Dowarah ( Tengakhat College) .Women: Lipika Buragohain ( Telahi Tuwaram Nath), Nisha Saikia ( LTK College) . Mr. Pranjit Boruah, Assistant Professor CSPES DU & Miss Nayanmoni Chetia was accompanied the team as Manager & Coach respectively.

#### **Achivement/Medals**

- 1. Mr. Tonmoi Dowarah (Tengakhat College)
- 2. Mr. Rahul Gogoi (Sibsagarh Com. College)
- 3. Ms. Nisha Saikia (LTK College)
- 1<sup>st</sup> Position in 75kg weight category
- 2<sup>nd</sup> Position in 63kg weight category 1<sup>st</sup> Position in +70kg weight category