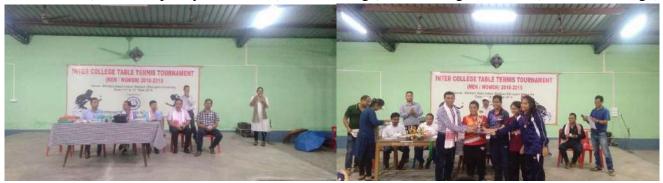

# **Inter College Table Tennis (M/W) competition 2018-19:**

Inter College Table Tennis (M/W) competition were organized by D.U. Campus w.e.f. 11.09.2018 and 12.09.2019 Sept. 2018 respectively. 14 colleges were participated. Team (Men) Winner: J.E. College. (Jorhat) Runner Up – P.G. Classes, D.U. Third Team: D.H.S.K. College. Team (Women) Winner: P. G. Classes (D.U.) Runner-Up: D.H.S.K. College. Third Team: J. B. College. Open Men Section Winner: Sri Neelav Krishna Dutta J. B. College. Runner up: Sri Agastiya Baruah, J. E. College. Third: Sri Santanu Bhyuan (D.H.S.K. College) Women Section: Winner: Ankita Borpatragohain, (P.G. Classes, D.U.) Runner up: Payal Sarmah, (D.C.B. College), Third: Meghna Rosel, (D.H.S.K. College).

# 4. INTER COLLEGE TABLE TENNIS (M/W) TOURNAMENT 2018-19

VENUE: D.U. CAMPUS

Total college participated : 14

(c) Date of Commencement : 11<sup>th</sup> & 12<sup>th</sup> September 2018.

Result

**Team Champion (Men)** 

Winner : Jorhat Engginering College, Jorhat. (Agastiya Baruah, Partha Pratim Borah, Samudra

Krishna Gogoi).

Runner up : P.G. Classes D.U. (Ankur Gogoi, Abhigyan Mahanta, Ahsan Arsad Zaman, Nishar

Ahmed).