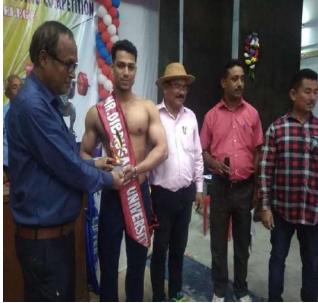

Inter College Weight Lifting (M/W), Power lifting (M/W) and Best Physique Tournament 2018-19

The event was organized at Duliajan College, Duliajan on 24<sup>th</sup> and 25<sup>th</sup> October 2018. Total 25 Colleges Participated. Best lifter (Men) Sri Sada Narah (Dhemaji Comm. College); Best Lifter (Women) Miss Kalayani Gogoi (S.P.P. College); Strong Men: Sri Sourav Hazarika (P.G. Classes D.U.); Strong Women: Miss Junmoni Baruah (S.M.D. College), Mr. Dibrugarh University 2018-19 Sri Pabitra Nath (Majuli College).

# MR. DIBRUGARH UNIVERSITY 2018-19: SRI PABITRA NATH, (MAJULI COLLEGE).