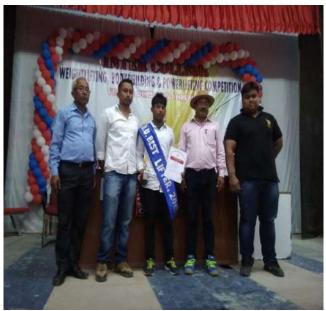

Inter College Weight Lifting (M/W), Power lifting (M/W) and Best Physique Tournament 2018-19

The event was organized at Duliajan College, Duliajan on 24<sup>th</sup> and 25<sup>th</sup> October 2018. Total 25 Colleges Participated. Best lifter (Men) Sri Sada Narah (Dhemaji Comm. College); Best Lifter (Women) Miss Kalayani Gogoi (S.P.P. College); Strong Men: Sri Sourav Hazarika (P.G. Classes D.U.); Strong Women: Miss Junmoni Baruah (S.M.D. College), Mr. Dibrugarh University 2018-19 Sri Pabitra Nath (Majuli College).

# MR. DIBRUGARH UNIVERSITY 2018-19: SRI PABITRA NATH, (MAJULI COLLEGE).