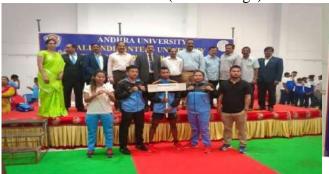

# 9. Participated in All India Inter University Kickboxing (M/W) 2018-19

Dibrugarh University Kickboxing team participated in All India Inter University Kickboxing 2018-19, to be held at Andhra University, Visakhapatnam w.e.f. 8<sup>th</sup> to 11<sup>th</sup> March, 2019. The team members were: Male: Rahul Gogoi (Sibsagarh Com. College), Alisun Barg ( Jorhat College), Tonmoi Dowarah ( Tengakhat College) .Women: Lipika Buragohain ( Telahi Tuwaram Nath), Nisha Saikia ( LTK College) . Mr. Pranjit Boruah, Assistant Professor CSPES DU & Miss Nayanmoni Chetia was accompanied the team as Manager & Coach respectively.

#### **Achivement/Medals**

- 1. Mr. Tonmoi Dowarah (Tengakhat College)
- 2. Mr. Rahul Gogoi (Sibsagarh Com. College)
- 3. Ms. Nisha Saikia (LTK College)
- 1<sup>st</sup> Position in 75kg weight category
- 2<sup>nd</sup> Position in 63kg weight category 1<sup>st</sup> Position in +70kg weight category